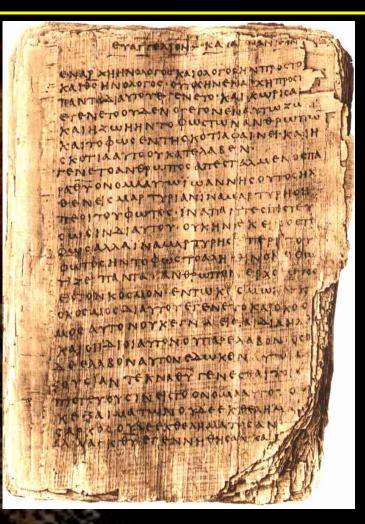

# Early Manuscripts

This is papyrus  $p^{66}$ , a manuscript of John in which nearly all of the Gospel has survived. It is dated about AD 200. This picture shows the first page.