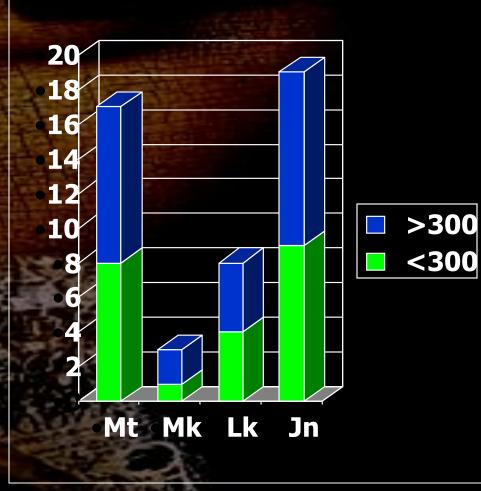

### Early Manuscripts

This is papyrus p<sup>52</sup>, the oldest known fragment of any gospel.

The front is John 18:31-33 (shown), the back is John 18:37-38.

It is dated about AD 125, only 35 years after this Gospel was written.

# Early Manuscripts

This is papyrus  $p^{66}$ , a manuscript of John in which nearly all of the Gospel has survived. It is dated about AD 200. This picture shows the first page.

# Early Manuscripts

This is one page of papyrus p<sup>45</sup>, which contains all four canonical Gospels and the book of Acts.

It is dated from the 3<sup>rd</sup> century, so before AD 300 and before Constantine.

# **Post-Constantine Manuscripts**

From Constantine and onwards, we have the entire New Testament preserved on parchment, much more durable than papyrus.

- This is Codex Sinaiticus, from the 4<sup>th</sup> century.
- This was originally a complete Bible, though parts of the OT are now lacking.