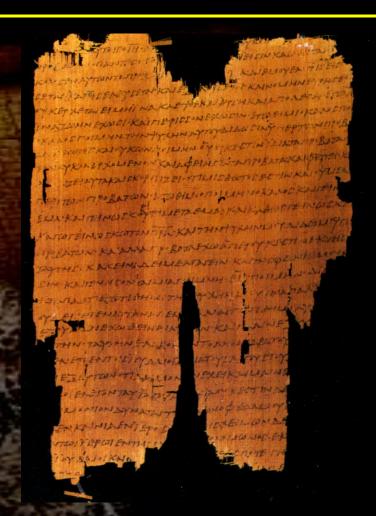

# Early Manuscripts

This is one page of papyrus p<sup>45</sup>, which contains all four canonical Gospels and the book of Acts.

It is dated from the 3<sup>rd</sup> century, so before AD 300 and before Constantine.