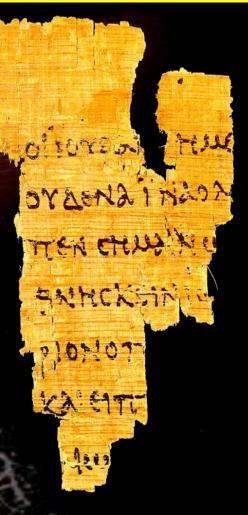

### Early Manuscripts

This is papyrus p<sup>52</sup>, the oldest known fragment of any gospel.

The front is John 18:31-33 (shown), the back is John 18:37-38.

It is dated about AD 125, only 35 years after this Gospel was written.